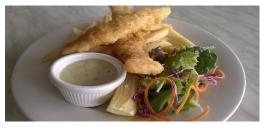

## **FISH – BEER BATTERED/GRILLED (GF)**

| HAKE 1 PIECE                 | \$12 |
|------------------------------|------|
| HAKE 2 PIECE                 | \$14 |
| 6 CALAMARI RINGS CRUMBED \$3 |      |
| 6 CRUMBED PRAWNS \$12        |      |
| SEAFOOD PLATTER              |      |
|                              |      |